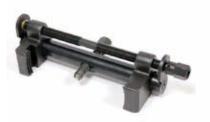

# TAIWAN FOREMOST HARDWARE INDUSTRIAL CO. LTD.

For N51/N52

For N53/N54 Engine

For N55 Engine

**TATHT065** Engine Timing Tool Set For Professional Engine Repair – BMW N51, N52, N53, N54

**TATHT068** Diesel / Petrol Engine Flywheel Locking Tool - FORD

**TATHT069** Two Pin Wrench - VAG

TATHT072 Engine Timing Tool Set For CITROEN, PEUGEOT, RENAULT, FIAT, IVECO - 2.5/2.8D DT/TDI/ HDI