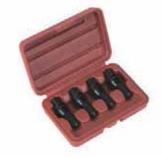

**TATPC796** Special Wheel Nut Socket Set 22pcs for Audi

TATPC801 Diesel Injection Seat Cleaner Set

**TATPC807** HQ Common Rail Injector Tool Kit

**TATPC816** Special Wheel Nut Socket Set 22pcs for BMW

**TATPC819** VW Audi Mechatronic Assembly Lever