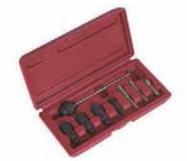

### TAIWAN AUTO TOOLS Automotive Specialty Tools, Air Power Tools, Professional Hand Tools

**TATPC170** Water Pump Removal Kit 3pc -VW 2.5TDi PD

TATPC737 SAC Clutch Repair and Alignment Tool

**TATPC756** Mini Dent Puller Set 21pcs