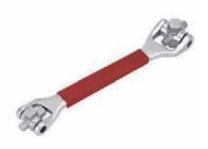

TATPCS16P Locking Lug Master Key Set 16pcs

**TATPCW174** Easy Clamping Oil Filter Wrench

**TATPCW179** Mercedes Valve Adjust Socket

TATPCW180 Tie Rod Wrench

TAIWAN FOREMOST HARDWARE INDUSTRIAL CO. LTD. TAIWAN FOREMOST HARDWARE INDUSTRIAL CO. LTD. ools supplies a complete range of repair tools: pneumatic renches, as well as special tools for BMW and Mercedes Benz, VW and Audi: