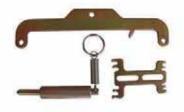

# TAIWAN FOREMOST HARDWARE INDUSTRIAL CO. LTD.

For N51/N52

For N53/N54 Engine

For N55 Engine

**TATHT065** Engine Timing Tool Set For Professional Engine Repair – BMW N51, N52, N53, N54

**TATHT068** Diesel / Petrol Engine Flywheel Locking Tool - FORD

**TATHT069** Two Pin Wrench - VAG

TATHT072 Engine Timing Tool Set For CITROEN, PEUGEOT, RENAULT, FIAT, IVECO - 2.5/2.8D DT/TDI/ HDI

**TATHT096** Petrol Engine Twin Camshaft Setting Tool Kits - BMW Mini, Citroen, Peugeot 1.4/1.6 16V

**TATHT297** Input / Output Camshaft Alignment Tool Set – BMW N62, N73

**TATHT298** Engine Timing Tool Set For Professional Engine Repair -BMW N51, N52