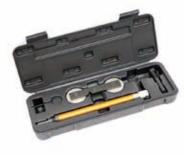

# TAIWAN FOREMOST HARDWARE INDUSTRIAL CO. LTD.

For N51/N52

For N53/N54 Engine

For N55 Engine

TATHT8286 Mercedes-Benz 651 Timing Chain Guide Tool

**TATHT8319** VAG Volkswagen Audi 1.8/2.0 4V TSi/TFSi Engine Tool Set

TATHT8322 New BMW N51 N52 N53 N54 N55 Engine Timing Tool Set

**TATHT8326** Ford Transit 2.2 TDCi Crankshaft Locking Kit