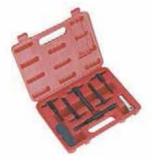

**TATHT329** Glow Plug Removal and **Thread Repair Set** 

**TATHT333** Engine Timing Tool Set -Renault 1.4, 1.6, 1.8, 2.0 16V Twin

**TATHT164A** Engine Timing Tool Set & HP Pump Removal Kit - VAG 2.7, 3.0TDi V6 / 4.0, 4.2TDi V8