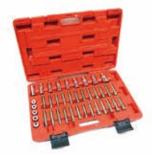

**TATPC796** Special Wheel Nut Socket Set 22pcs for Audi

TATPC801 Diesel Injection Seat Cleaner Set

**TATPC807** HQ Common Rail Injector Tool Kit

**TATPC816** Special Wheel Nut Socket Set 22pcs for BMW

**TATPC819** VW Audi Mechatronic Assembly Lever